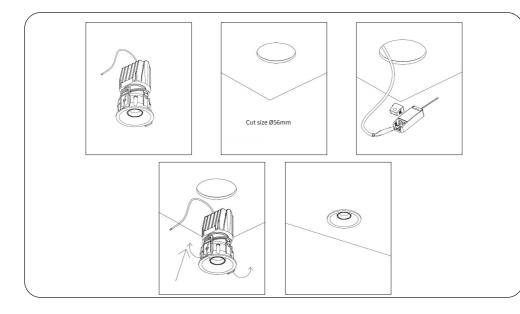

## INSTALLATION INSTRUCTIONS

- 1. See diagram below, cut installation hole on the ceiling, cut-size Ø56mm.
- 2. Plug the input supply wire into the driver quick connector correctly.
- 3. Push up the two springs, install the fixture into the cutting hole.
- 4. Installation completed, turn on the power supply.