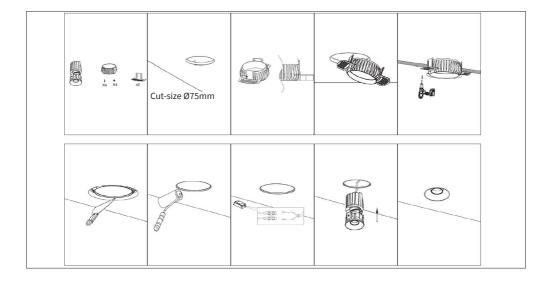

### INSTALLATION INSTRUCTIONS

- 1. See diagram below, cut installation hole on the ceiling, cut-size Ø75mm
- 2. Plug the input supply wire into the driver quick connector correctly.
- 3. Push up the two springs, install the fixture into the cutting hole.
- 4. Installation completed, turn on the power supply.