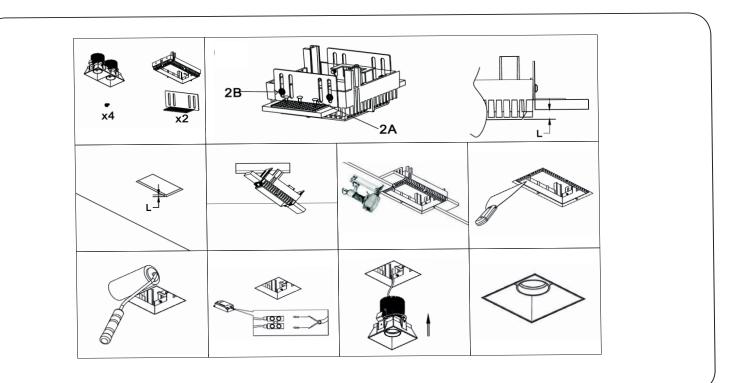

## INSTALLATION INSTRUCTIONS

- 1. See diagram below, cut installation hole on the ceiling, cut-size Ø 191 X 110mm.
- 2. Put the trimless frame in the ceiling hole, fi xed the frame by screw.
- 3. Connect the power supply.
- 4. Take out the outer ring and install the lamp source, then install it.
- 5. Adjust the position then fix the trim and housing, finish installation.