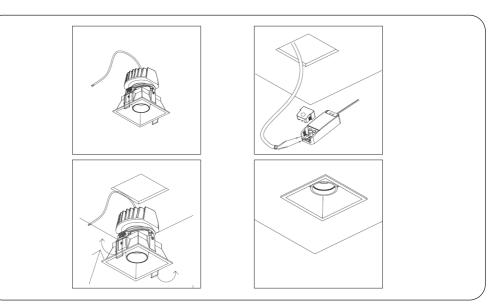

## INSTALLATION INSTRUCTIONS

- 1. See diagram below, cut installation hole on the ceiling, cut-size 85 X 85mm.
- 2. Plug the input supply wire into the driver quick connector correctly.
- 3. Push up the two springs, install the fixture into the cutting hole.
- 4. Installation completed, turn on the power supply.