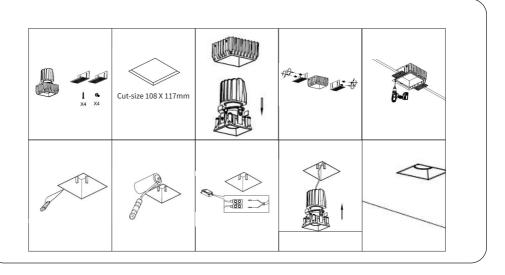

## INSTALLATION INSTRUCTIONS

- 1. See diagram below, cut installation hole on the ceiling, cut-size 108 X 117mm
- 2. Plug the input supply wire into the driver quick connector correctly.
- 3. Push up the two springs, install the fixture into the cutting hole.
- 4. Installation completed, turn on the power supply.