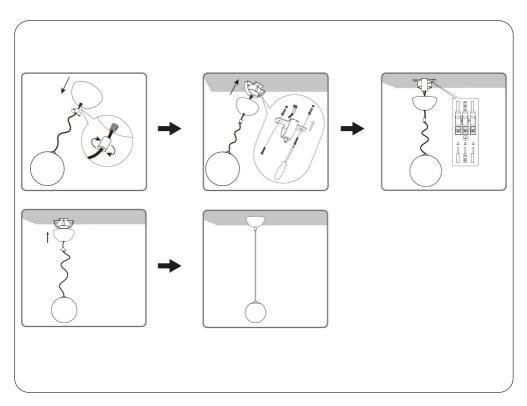

## **KEY**LIGHT

IP20

C€ RoHS

MODEL:

## **GLOW ALABASTER P**

ITEM NO: 5830/5731/5732.Δ