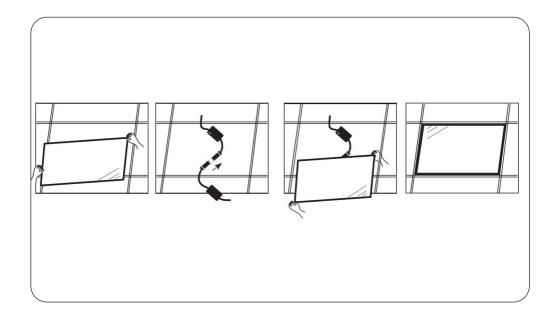

## INSTALLATION INSTRUCTIONS

- 1. See diagram below, cut installation hole on the ceiling, cut-size 595 X 595mm or 295 X 1195mm
- 2. Plug the input supply wire into the driver quick connector correctly.
- 3. Installation completed, turn on the power supply.