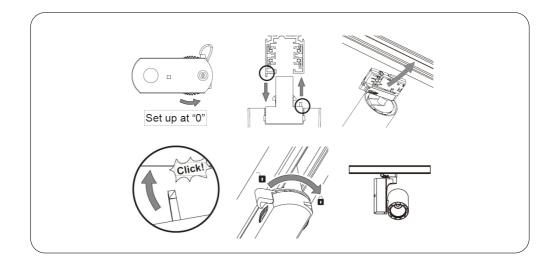

## INSTALLATION INSTRUCTIONS

- 1. Turn off the power supply.
- 2. Set adapter at "0".
- 3. Fastening the adapter.
- 4. Lock the adapter
- 5. Installation is now completed and the fixture is ready for use.
- 6. Rotate the head of the lighting fixture in the right direction to highlight your object.