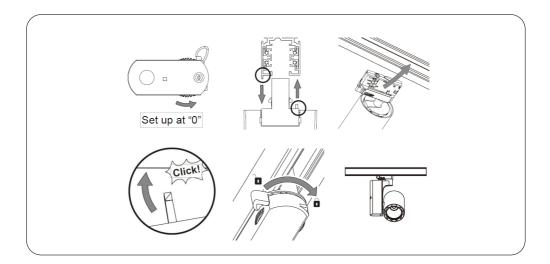

## INSTALLATION INSTRUCTIONS

- 1. Turn off the power supply.
- 2. Set adapter at "0".
- 3. Fastening the adapter.
- 4. Lock the adapter
- 5. Installation is now completed and the fixture is ready for use.
- 6. Rotate the head of the lighting fixture in the right direction to highlight your object.