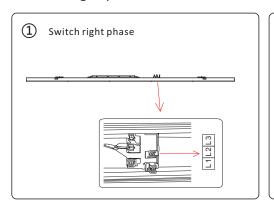

t must be at least 500mm.
- 4. Do not touch the lighting fixture when in use.
- 5. Do not cover the lighting fixture by any material at any time.
- 6. When installing or using this lighting fixture, basic safety precautions should always be followed.
- 7. Please refer to a qualified engineer if you have any questions by installation.
- According to the EU Directive WEEE (Waste Electrical and Electronic Equipment) the luminaire must not disposed of via insorted waste. It must be sent to the respective local facility for disposal and/or the recycling of electronic products.

### 1. Turn off power and install fixing fittings.











### 2.Connect power-supply wires.











#### 3.Connect trunks



## 4. Ended with end box on last trunk.



# 5. Switch right phase and insert modules.





# 6.Finish installation.