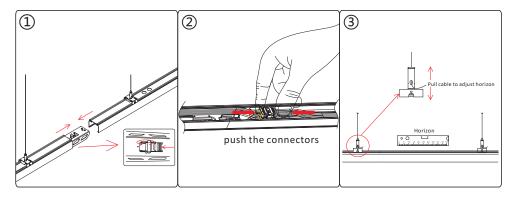

ire regulations.
- 3. The distance between the lighting fixture and to be lighted up object must be at least 500mm.
- 4. Do not touch the lighting fixture when in use.
- 5. Do not cover the lighting fixture by any material at any time.
- 6. When installing or using this lighting fixture, basic safety precautions should always be followed.
- 7. Please refer to a qualified engineer if you have any questions by installation.
- According to the EU Directive WEEE (Waste Electrical and Electronic Equipment) the luminaire must not disposed of via insorted waste. It must be sent to the respective local facility for disposal and/or the recycling of electronic products.

### 1. Turn off power and install fixing fittings.











### 2.Connect power-supply wires.











#### 3.Connect trunks



## 4. Ended with end box on last trunk.



# 5. Switch right phase and insert modules.





# 6.Finish installation.