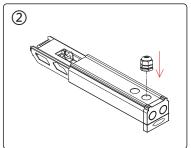

ion and make sure to obey all fire regulations.
- 3. The distance between the lighting fixture and to be lighted up object must be at least 500mm.
- 4. Do not touch the lighting fixture when in use.
- 5. Do not cover the lighting fixture by any material at any time.
- 6. When installing or using this lighting fixture, basic safety precautions should always be followed.
- 7. Please refer to a qualified engineer if you have any questions by installation.
- According to the EU Directive WEEE (Waste Electrical and Electronic Equipment) the luminaire must not disposed of via insorted waste. It must be sent to the respective local facility for disposal and/or the recycling of electronic products.

### 1. Turn off power and install fixing fittings.











### 2.Connect power-supply wires.











#### 3.Connect trunks



## 4. Ended with end box on last trunk.



# 5. Switch right phase and insert modules.





# 6.Finish installation.