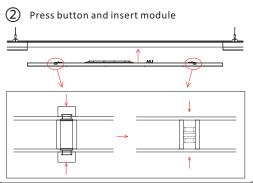

must be at least 500mm.
- 4. Do not touch the lighting fixture when in use.
- 5. Do not cover the lighting fixture by any material at any time.
- 6. When installing or using this lighting fixture, basic safety precautions should always be followed.
- 7. Please refer to a qualified engineer if you have any questions by installation.
- According to the EU Directive WEEE (Waste Electrical and Electronic Equipment) the luminaire must not disposed of via insorted waste. It must be sent to the respective local facility for disposal and/or the recycling of electronic products.

### 1. Turn off power and install fixing fittings.











### 2.Connect power-supply wires.











#### 3.Connect trunks



## 4. Ended with end box on last trunk.



# 5. Switch right phase and insert modules.





# 6.Finish installation.