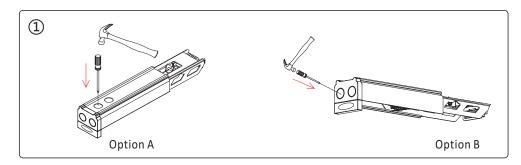

ation and make sure to obey all fire regulations.
- 3. The distance between the lighting fixture and to be lighted up object must be at least 500mm.
- 4. Do not touch the lighting fixture when in use.
- 5. Do not cover the lighting fixture by any material at any time.
- 6. When installing or using this lighting fixture, basic safety precautions should always be followed.
- 7. Please refer to a qualified engineer if you have any questions by installation.
- According to the EU Directive WEEE (Waste Electrical and Electronic Equipment) the luminaire must not disposed of via insorted waste. It must be sent to the respective local facility for disposal and/or the recycling of electronic products.

### 1. Turn off power and install fixing fittings.











### 2.Connect power-supply wires.











#### 3.Connect trunks



## 4. Ended with end box on last trunk.



# 5. Switch right phase and insert modules.





# 6.Finish installation.