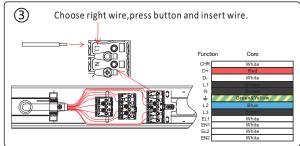

n and make sure to obey all fire regulations.
- 3. The distance between the lighting fixture and to be lighted up object must be at least 500mm.
- 4. Do not touch the lighting fixture when in use.
- 5. Do not cover the lighting fixture by any material at any time.
- 6. When installing or using this lighting fixture, basic safety precautions should always be followed.
- 7. Please refer to a qualified engineer if you have any questions by installation.
- According to the EU Directive WEEE (Waste Electrical and Electronic Equipment) the luminaire must not disposed of via insorted waste. It must be sent to the respective local facility for disposal and/or the recycling of electronic products.

### 1. Turn off power and install fixing fittings.











### 2.Connect power-supply wires.











#### 3.Connect trunks



## 4. Ended with end box on last trunk.



# 5. Switch right phase and insert modules.





# 6.Finish installation.