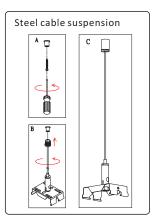

from the lighting fixture for air ventilation and make sure to obey all fire regulations.
- 3. The distance between the lighting fixture and to be lighted up object must be at least 500mm.
- 4. Do not touch the lighting fixture when in use.
- 5. Do not cover the lighting fixture by any material at any time.
- 6. When installing or using this lighting fixture, basic safety precautions should always be followed.
- 7. Please refer to a qualified engineer if you have any questions by installation.
- According to the EU Directive WEEE (Waste Electrical and Electronic Equipment) the luminaire must not disposed of via insorted waste. It must be sent to the respective local facility for disposal and/or the recycling of electronic products.

### 1. Turn off power and install fixing fittings.











### 2.Connect power-supply wires.











#### 3.Connect trunks



## 4. Ended with end box on last trunk.



# 5. Switch right phase and insert modules.





# 6.Finish installation.