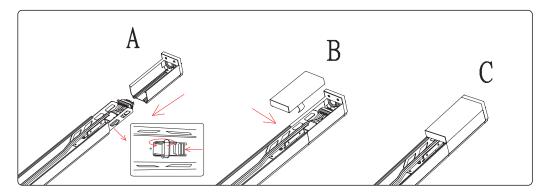

the lighting fixture and to be lighted up object must be at least 500mm.
- 4. Do not touch the lighting fixture when in use.
- 5. Do not cover the lighting fixture by any material at any time.
- 6. When installing or using this lighting fixture, basic safety precautions should always be followed.
- 7. Please refer to a qualified engineer if you have any questions by installation.
- According to the EU Directive WEEE (Waste Electrical and Electronic Equipment) the luminaire must not disposed of via insorted waste. It must be sent to the respective local facility for disposal and/or the recycling of electronic products.

### 1. Turn off power and install fixing fittings.











### 2.Connect power-supply wires.











#### 3.Connect trunks



## 4. Ended with end box on last trunk.



# 5. Switch right phase and insert modules.





# 6.Finish installation.