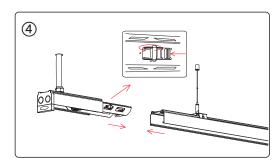

and make sure to obey all fire regulations.
- 3. The distance between the lighting fixture and to be lighted up object must be at least 500mm.
- 4. Do not touch the lighting fixture when in use.
- 5. Do not cover the lighting fixture by any material at any time.
- 6. When installing or using this lighting fixture, basic safety precautions should always be followed.
- 7. Please refer to a qualified engineer if you have any questions by installation.
- According to the EU Directive WEEE (Waste Electrical and Electronic Equipment) the luminaire must not disposed of via insorted waste. It must be sent to the respective local facility for disposal and/or the recycling of electronic products.

### 1. Turn off power and install fixing fittings.











### 2.Connect power-supply wires.











#### 3.Connect trunks



## 4. Ended with end box on last trunk.



# 5. Switch right phase and insert modules.





# 6.Finish installation.