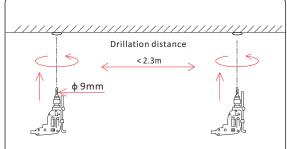

#### IMPORTANT NOTICE

- To prevent electric shock, turn off electricity at fuse box before installing the lighting fixture, adding or changing accessory.
- 2. Ensure a distance of 75mm away from the lighting fixture for air ventilation and make sure to obey all fire regulations.
- 3. The distance between the lighting fixture and to be lighted up object must be at least 500mm.
- 4. Do not touch the lighting fixture when in use.
- 5. Do not cover the lighting fixture by any material at any time.
- 6. When installing or using this lighting fixture, basic safety precautions should always be followed.
- 7. Please refer to a qualified engineer if you have any questions by installation.
- According to the EU Directive WEEE (Waste Electrical and Electronic Equipment) the luminaire must not disposed of via insorted waste. It must be sent to the respective local facility for disposal and/or the recycling of electronic products.