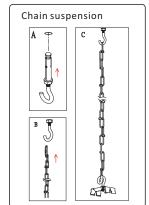

rom the lighting fixture for air ventilation and make sure to obey all fire regulations.
- 3. The distance between the lighting fixture and to be lighted up object must be at least 500mm.
- 4. Do not touch the lighting fixture when in use.
- 5. Do not cover the lighting fixture by any material at any time.
- 6. When installing or using this lighting fixture, basic safety precautions should always be followed.
- 7. Please refer to a qualified engineer if you have any questions by installation.
- According to the EU Directive WEEE (Waste Electrical and Electronic Equipment) the luminaire must not disposed of via insorted waste. It must be sent to the respective local facility for disposal and/or the recycling of electronic products.

### 1. Turn off power and install fixing fittings.











### 2.Connect power-supply wires.











#### 3.Connect trunks



## 4. Ended with end box on last trunk.



# 5. Switch right phase and insert modules.





# 6.Finish installation.