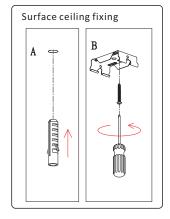

m the lighting fixture for air ventilation and make sure to obey all fire regulations.
- 3. The distance between the lighting fixture and to be lighted up object must be at least 500mm.
- 4. Do not touch the lighting fixture when in use.
- 5. Do not cover the lighting fixture by any material at any time.
- 6. When installing or using this lighting fixture, basic safety precautions should always be followed.
- 7. Please refer to a qualified engineer if you have any questions by installation.
- According to the EU Directive WEEE (Waste Electrical and Electronic Equipment) the luminaire must not disposed of via insorted waste. It must be sent to the respective local facility for disposal and/or the recycling of electronic products.

### 1. Turn off power and install fixing fittings.











### 2.Connect power-supply wires.











#### 3.Connect trunks



## 4. Ended with end box on last trunk.



# 5. Switch right phase and insert modules.





# 6.Finish installation.