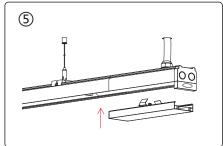

d make sure to obey all fire regulations.
- 3. The distance between the lighting fixture and to be lighted up object must be at least 500mm.
- 4. Do not touch the lighting fixture when in use.
- 5. Do not cover the lighting fixture by any material at any time.
- 6. When installing or using this lighting fixture, basic safety precautions should always be followed.
- 7. Please refer to a qualified engineer if you have any questions by installation.
- According to the EU Directive WEEE (Waste Electrical and Electronic Equipment) the luminaire must not disposed of via insorted waste. It must be sent to the respective local facility for disposal and/or the recycling of electronic products.

### 1. Turn off power and install fixing fittings.











### 2.Connect power-supply wires.











#### 3.Connect trunks



## 4. Ended with end box on last trunk.



# 5. Switch right phase and insert modules.





# 6.Finish installation.