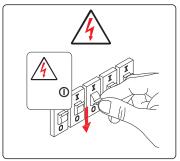

away from the lighting fixture for air ventilation and make sure to obey all fire regulations.
- 3. The distance between the lighting fixture and to be lighted up object must be at least 500mm.
- 4. Do not touch the lighting fixture when in use.
- 5. Do not cover the lighting fixture by any material at any time.
- 6. When installing or using this lighting fixture, basic safety precautions should always be followed.
- 7. Please refer to a qualified engineer if you have any questions by installation.
- According to the EU Directive WEEE (Waste Electrical and Electronic Equipment) the luminaire must not disposed of via insorted waste. It must be sent to the respective local facility for disposal and/or the recycling of electronic products.

### 1. Turn off power and install fixing fittings.











### 2.Connect power-supply wires.











#### 3.Connect trunks



## 4. Ended with end box on last trunk.



# 5. Switch right phase and insert modules.





# 6.Finish installation.