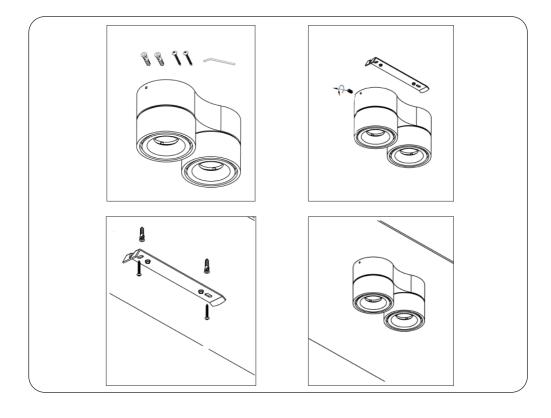

anging accessory.
- 2. Ensure a distance of 75mm away from the lighting fixture for air ventilation and make sure to obey all fire regulations.
- 3. The distance between the lighting fixture and to be lighted up object must be at least 500mm.
- 4. Do not touch the lighting fixture when in use.
- 5. Do not cover the lighting fixture by any material at any time.
- 6. When installing or using this lighting fixture, basic safety precautions should always be followed.
- 7. Please refer to a qualified engineer if you have any questions by installation.
- 8. According to the EU Directive WEEE (Waste Electrical and Electronic Equipment) the luminaire must not disposed of via insorted waste. It must be sent to the respective local facility for disposal and/or the recycling of electronic products.