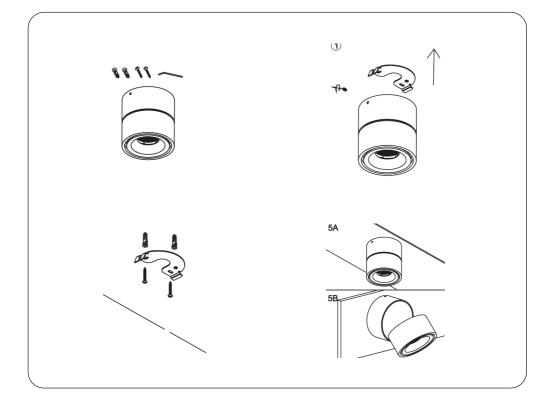

## **IMPORTANT NOTICE**

- 1. To prevent electric shock, turn off electricity at fuse box before installing the lighting fixture, adding or changing accessory.
- 2. Ensure a distance of 75mm away from the lighting fixture for air ventilation and make sure to obey all fire regulations.
- 3. The distance between the lighting fixture and to be lighted up object must be at least 500mm.
- 4. Do not touch the lighting fixture when in use.
- 5. Do not cover the lighting fixture by any material at any time.
- 6. When installing or using this lighting fixture, basic safety precautions should always be followed.
- 7. Please refer to a qualified engineer if you have any questions by installation.
- 8. According to the EU Directive WEEE (Waste Electrical and Electronic Equipment) the luminaire must not disposed of via insorted waste. It must be sent to the respective local facility for disposal and/or the recycling of electronic products.