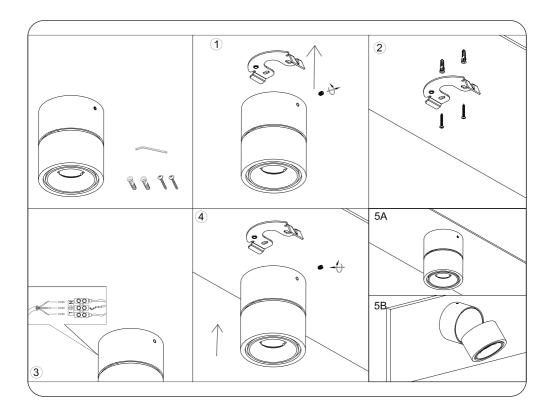

## IMPORTANT NOTICE

- To prevent electric shock, turn off electricity at fuse box before installing the lighting fixture, adding or changing
  accessory.
- 2. Ensure a distance of 75mm away from the lighting fixture for air ventilation and make sure to obey all fire regulations.
- 3. The distance between the lighting fixture and to be lighted up object must be at least 500mm.
- 4. Do not touch the lighting fixture when in use.
- 5. Do not cover the lighting fixture by any material at any time.
- 6. When installing or using this lighting fixture, basic safety precautions should always be followed.
- 7. Please refer to a qualified engineer if you have any questions by installation.
- 8. According to the EU Directive WEEE (Waste Electrical and Electronic Equipment) the luminaire must not disposed of via insorted waste. It must be sent to the respective local facility for disposal and/or the recycling of electronic products.