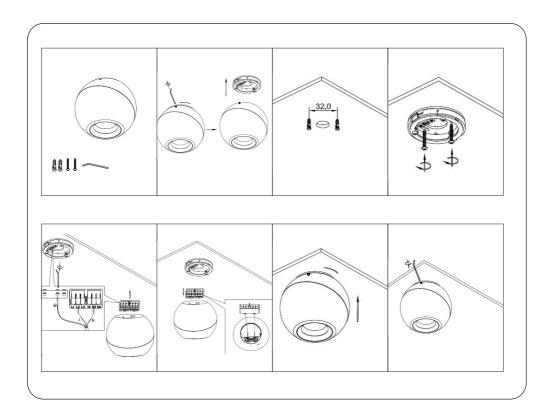

## IMPORTANT NOTICE

- To prevent electric shock, turn off electricity at fuse box before installing the lighting fixture, adding or changing accessory.
- 2. Ensure a distance of 75mm away from the lighting fixture for air ventilation and make sure to obey all fire regulations.
- 3. The distance between the lighting fixture and to be lighted up object must be at least 500mm.
- 4. Do not touch the lighting fixture when in use.
- 5. Do not cover the lighting fixture by any material at any time.
- 6. When installing or using this lighting fixture, basic safety precautions should always be followed.
- 7. Please refer to a qualified engineer if you have any questions by installation.
- 8. According to the EU Directive WEEE (Waste Electrical and Electronic Equipment) the luminaire must not disposed of via insorted waste. It must be sent to the respective local facility for disposal and/or the recycling of electronic products.