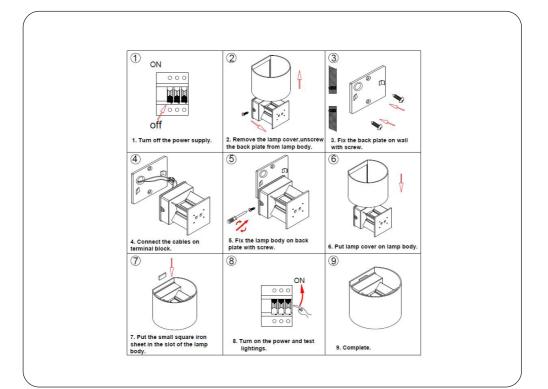

anging accessory.
- 2. Ensure a distance of 75mm away from the lighting fixture for air ventilation and make sure to obey all fire regulations.
- 3. The distance between the lighting fixture and to be lighted up object must be at least 500mm.
- 4. Do not touch the lighting fixture when in use.
- 5. Do not cover the lighting fixture by any material at any time.
- 6. When installing or using this lighting fixture, basic safety precautions should always be followed.
- 7. Please refer to a qualified engineer if you have any questions by installation.
- 8. According to the EU Directive WEEE (Waste Electrical and Electronic Equipment) the luminaire must not disposed of via insorted waste. It must be sent to the respective local facility for disposal and/or the recycling of electronic products.