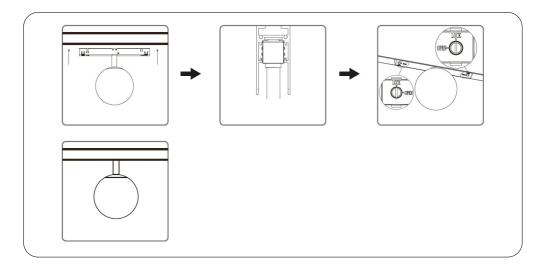

## INSTALLATION INSTRUCTIONS

- 1. Turn off the power supply.
- 2. Fastening the adapter.
- 3. Lock the adapter
- 4. Installation is now completed and the fixture is ready for use.
- 5. Rotate the head of the lighting fixture in the right direction to highlight your object.