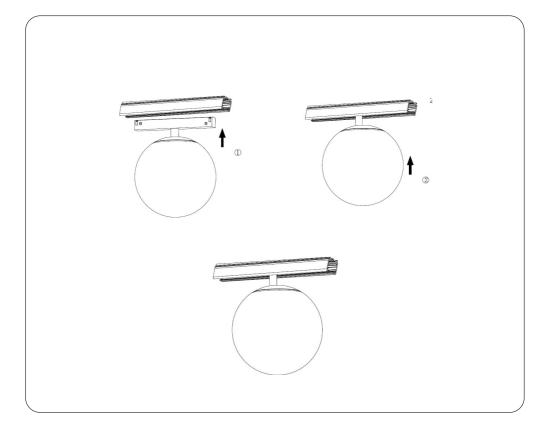

changing accessory.
- 2. Ensure a distance of 75mm away from the lighting fixture for air ventilation and make sure to obey all fire regulations.
- 3. The distance between the lighting fixture and to be lighted up object must be at least 500mm.
- 4. Do not touch the lighting fixture when in use.
- 5. Do not cover the lighting fixture by any material at any time.
- 6. When installing or using this lighting fixture, basic safety precautions should always be followed.
- 7. Please refer to a qualified engineer if you have any questions by installation.
- According to the EU Directive WEEE (Waste Electrical and Electronic Equipment) the luminaire must not disposed of via insorted waste. It must be sent to the respective local facility for disposal and/or the recycling of electronic products.