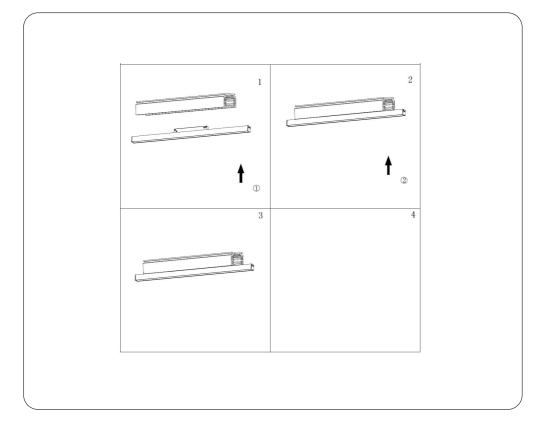

changing accessory.
- 2. Ensure a distance of 75mm away from the lighting fixture for air ventilation and make sure to obey all fire regulations.
- 3. The distance between the lighting fixture and to be lighted up object must be at least 500mm.
- 4. Do not touch the lighting fixture when in use.
- 5. Do not cover the lighting fixture by any material at any time.
- 6. When installing or using this lighting fixture, basic safety precautions should always be followed.
- 7. Please refer to a qualified engineer if you have any questions by installation.
- According to the EU Directive WEEE (Waste Electrical and Electronic Equipment) the luminaire must not disposed of via insorted waste. It must be sent to the respective local facility for disposal and/or the recycling of electronic products.