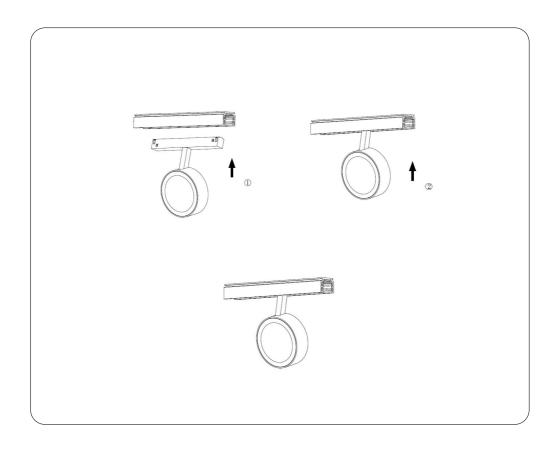

ging
  accessory.
- 2. Ensure a distance of 75mm away from the lighting fixture for air ventilation and make sure to obey all fire regulations.
- 3. The distance between the lighting fixture and to be lighted up object must be at least 500mm.
- 4. Do not touch the lighting fixture when in use.
- 5. Do not cover the lighting fixture by any material at any time.
- 6. When installing or using this lighting fixture, basic safety precautions should always be followed.
- 7. Please refer to a qualified engineer if you have any questions by installation.
- 8. According to the EU Directive WEEE (Waste Electrical and Electronic Equipment) the luminaire must not disposed of via insorted waste. It must be sent to the respective local facility for disposal and/or the recycling of electronic products.