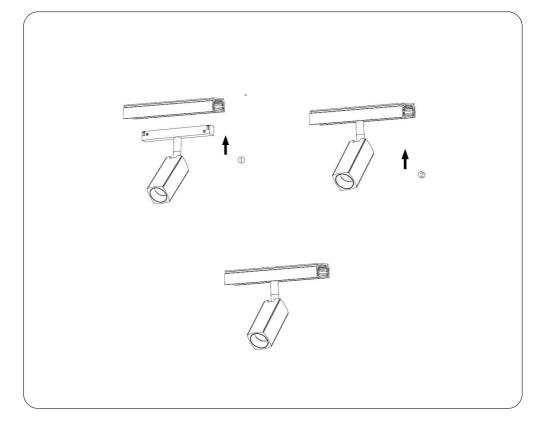

## **IMPORTANT NOTICE**

- 1. To prevent electric shock, turn off electricity at fuse box before installing the lighting fixture, adding or changing accessory.
- 2. Ensure a distance of 75mm away from the lighting fixture for air ventilation and make sure to obey all fire regulations.
- 3. The distance between the lighting fixture and to be lighted up object must be at least 500mm.
- 4. Do not touch the lighting fixture when in use.
- 5. Do not cover the lighting fixture by any material at any time.
- 6. When installing or using this lighting fixture, basic safety precautions should always be followed.
- 7. Please refer to a qualified engineer if you have any questions by installation.
- According to the EU Directive WEEE (Waste Electrical and Electronic Equipment) the luminaire must not disposed of via insorted waste. It must be sent to the respective local facility for disposal and/or the recycling of electronic products.