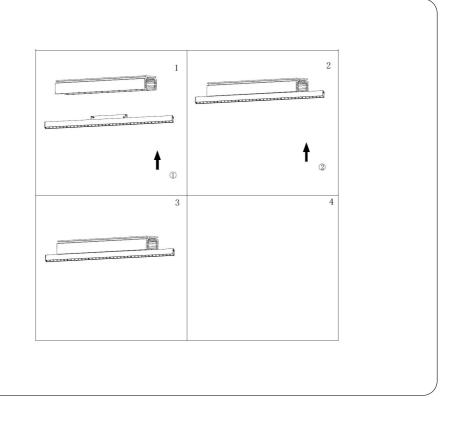

ging
  accessory.
- 2. Ensure a distance of 75mm away from the lighting fixture for air ventilation and make sure to obey all fire regulations.
- 3. The distance between the lighting fixture and to be lighted up object must be at least 500mm.
- 4. Do not touch the lighting fixture when in use.
- 5. Do not cover the lighting fixture by any material at any time.
- 6. When installing or using this lighting fixture, basic safety precautions should always be followed.
- 7. Please refer to a qualified engineer if you have any questions by installation.
- 8. According to the EU Directive WEEE (Waste Electrical and Electronic Equipment) the luminaire must not disposed of via insorted waste. It must be sent to the respective local facility for disposal and/or the recycling of electronic products.