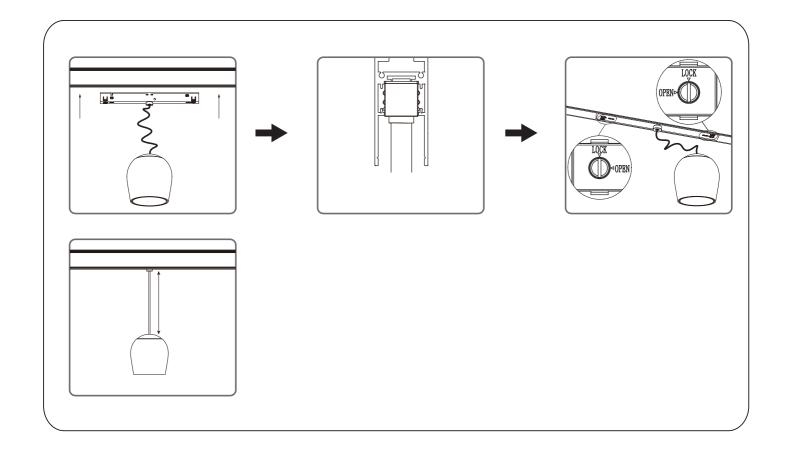

## INSTALLATION INSTRUCTIONS

- 1. Turn off the power supply.
- 2. Fastening the adapter.
- 3. Installation is now completed and fixture is ready for use.