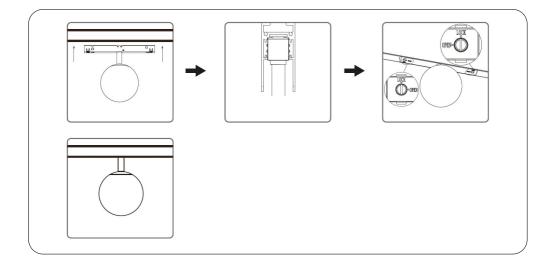

## INSTALLATION INSTRUCTIONS

- 1. Turn off the power supply.
- 2. Fastening the adapter.
- 3. Lock the adapter
- 4. Installation is now completed and the fixture is ready for use.
- 5. Rotate the head of the lighting fixture in the right direction to highlight your object.