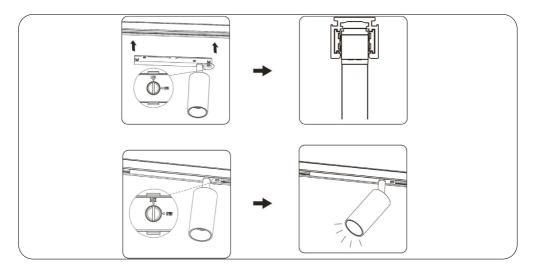

## INSTALLATION INSTRUCTIONS

- 1. Turn off the power supply.
- 2. Fastening the adapter.
- 3. Lock the adapter
- 4. Installation is now completed and the fixture is ready for use.
- 5. Rotate the head of the lighting fixture in the right direction to highlight your object.