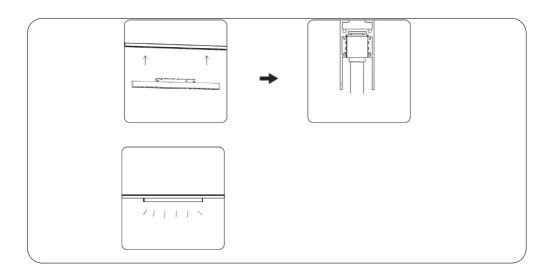

## INSTALLATION INSTRUCTIONS

- 1. Turn off the power supply.
- 2. Fastening the adapter.
- 3. Installation is now completed and the fixture is ready for use.