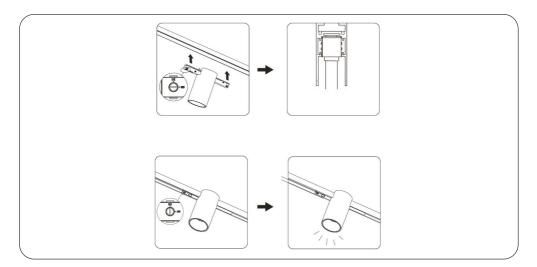

## INSTALLATION INSTRUCTIONS

- 1. Turn off the power supply.
- 2. Fastening the adapter.
- 3. Lock the adapter
- 4. Installation is now completed and the fixture is ready for use.
- 5. Rotate the head of the lighting fixture in the right direction to highlight your object.