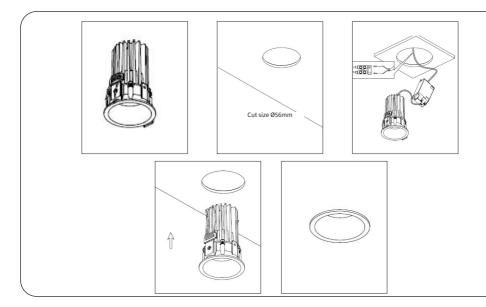

## INSTALLATION INSTRUCTIONS

- 1. See diagram below, cut installation hole on the ceiling, cut-size Ø56mm.
- 2. Plug the input supply wire into the driver quick connector correctly.
- 3. Push up the two springs, install the fixture into the cutting hole.
- 4. Installation completed, turn on the power supply.