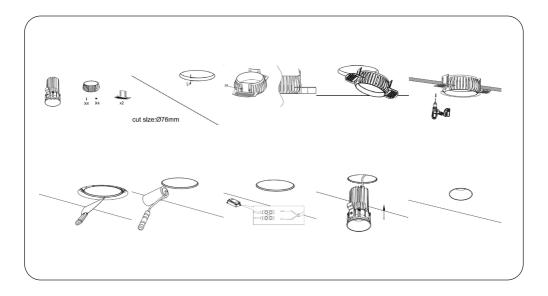

## INSTALLATION INSTRUCTIONS

- 1. See diagram below, cut installation hole on the ceiling, cut-size Ø 76mm
- 2. Plug the input supply wire into the driver quick connector correctly.
- 3. Push up the two springs, install the fixture into the cutting hole.
- 4. Installation completed, turn on the power supply.