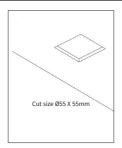

## INSTALLATION INSTRUCTIONS

- 1. See diagram below, cut installation hole on the ceiling, cut-size Ø55 X 55mm.
- 2. Plug the input supply wire into the driver quick connector correctly.
- 3. Push up the two springs, install the fixture into the cutting hole.
- 4. Installation completed, turn on the power supply.