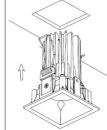

## INSTALLATION INSTRUCTIONS

- 1. See diagram below, cut installation hole on the ceiling, cut-size Ø55 X 55mm.
- 2. Plug the input supply wire into the driver quick connector correctly.
- 3. Push up the two springs, install the fixture into the cutting hole.
- 4. Installation completed, turn on the power supply.