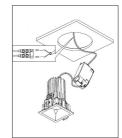

## INSTALLATION INSTRUCTIONS

- 1. See diagram below, cut installation hole on the ceiling, cut-size Ø55 X 55mm.
- 2. Plug the input supply wire into the driver quick connector correctly.
- 3. Push up the two springs, install the fixture into the cutting hole.
- 4. Installation completed, turn on the power supply.