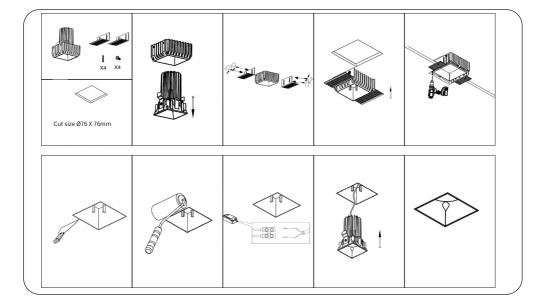

## INSTALLATION INSTRUCTIONS

- 1. See diagram below, cut installation hole on the ceiling, cut-size Ø76 X 76mm.
- 2. Plug the input supply wire into the driver quick connector correctly.
- 3. Push up the two springs, install the fixture into the cutting hole.
- 4. Installation completed, turn on the power supply.