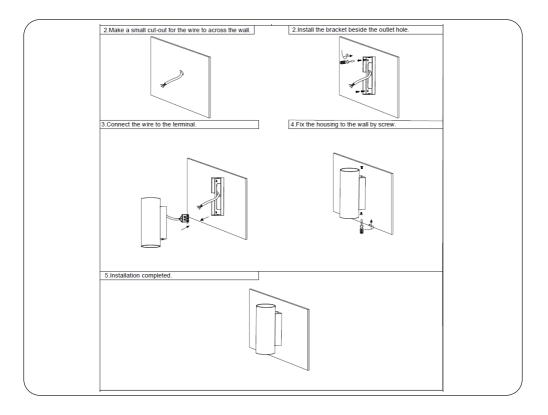

## **IMPORTANT NOTICE**

- 1. To prevent electric shock, turn off electricity at fuse box before installing the lighting fixture, adding or changing accessory.
- 2. Ensure a distance of 75mm away from the lighting fixture for air ventilation and make sure to obey all fire regulations.
- 3. The distance between the lighting fixture and to be lighted up object must be at least 500mm.
- 4. Do not touch the lighting fixture when in use.
- 5. Do not cover the lighting fixture by any material at any time.
- 6. When installing or using this lighting fixture, basic safety precautions should always be followed.
- 7. Please refer to a qualified engineer if you have any questions by installation.
- 8. According to the EU Directive WEEE (Waste Electrical and Electronic Equipment) the luminaire must not disposed of via insorted waste. It must be sent to the respective local facility for disposal and/or the recycling of electronic products.