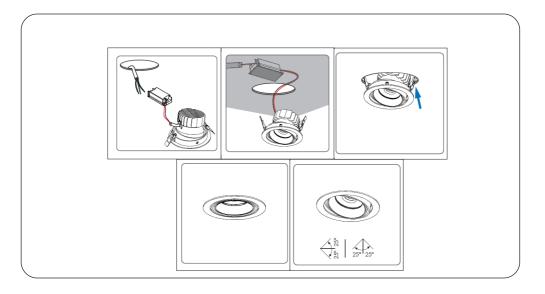

## INSTALLATION INSTRUCTIONS

- 1. See diagram below, cut installation hole on the ceiling, cut-size 125mm
- 2. Plug the input supply wire into the driver quick connector correctly.
- 3. Push up the two springs, install the fixture into the cutting hole.
- 4. Installation completed, turn on the power supply.