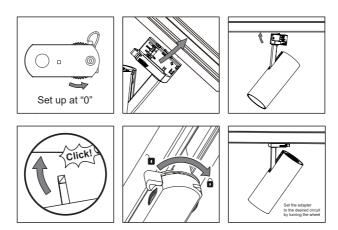

### INSTRUCTIONS

Adapter: TUV approved 3F Track Adapter

#### INSTRUCTIONS FOR USE

- 1. Turn off the power supply.
- 2. Turn the rotational handle and switch the rotary knob to "0". Continue by putting the adaptor into the track.
- 3. Switch the rotational handle to choose the phase (1, 2 or 3).
- 4. Installation is now completed and the fixture is ready for use.
- 5. Rotate the head of the lighting fixture in the right direction to highlight your object.