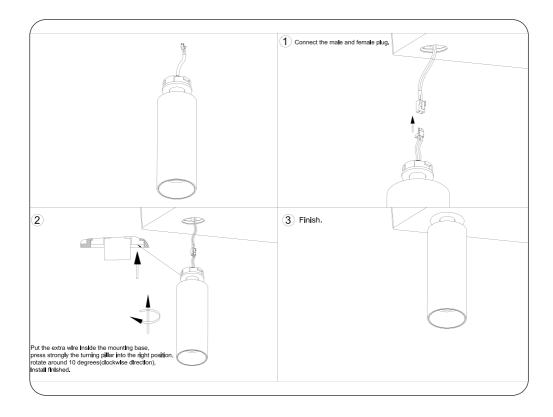

anging accessory.
- 2. Ensure a distance of 75mm away from the lighting fixture for air ventilation and make sure to obey all fire regulations.
- 3. The distance between the lighting fixture and to be lighted up object must be at least 500mm.
- 4. Do not touch the lighting fixture when in use.
- 5. Do not cover the lighting fixture by any material at any time.
- 6. When installing or using this lighting fixture, basic safety precautions should always be followed.
- 7. Please refer to a qualified engineer if you have any questions by installation.
- 8. According to the EU Directive WEEE (Waste Electrical and Electronic Equipment) the luminaire must not disposed of via insorted waste. It must be sent to the respective local facility for disposal and/or the recycling of electronic products.