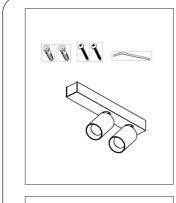

changing accessory.
- 2. Ensure a distance of 75mm away from the lighting fixture for air ventilation and make sure to obey all fire regulations.
- 3. The distance between the lighting fixture and to be lighted up object must be at least 500mm.
- 4. Do not touch the lighting fixture when in use.
- 5. Do not cover the lighting fixture by any material at any time.
- 6. When installing or using this lighting fixture, basic safety precautions should always be followed.
- 7. Please refer to a qualified engineer if you have any questions by installation.
- According to the EU Directive WEEE (Waste Electrical and Electronic Equipment) the luminaire must not disposed of via insorted waste. It must be sent to the respective local facility for disposal and/or the recycling of electronic products.