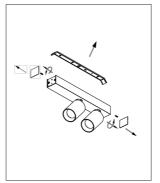

hanging accessory.
- 2. Ensure a distance of 75mm away from the lighting fixture for air ventilation and make sure to obey all fire regulations.
- 3. The distance between the lighting fixture and to be lighted up object must be at least 500mm.
- 4. Do not touch the lighting fixture when in use.
- 5. Do not cover the lighting fixture by any material at any time.
- 6. When installing or using this lighting fixture, basic safety precautions should always be followed.
- 7. Please refer to a qualified engineer if you have any questions by installation.
- According to the EU Directive WEEE (Waste Electrical and Electronic Equipment) the luminaire must not disposed of via insorted waste. It must be sent to the respective local facility for disposal and/or the recycling of electronic products.