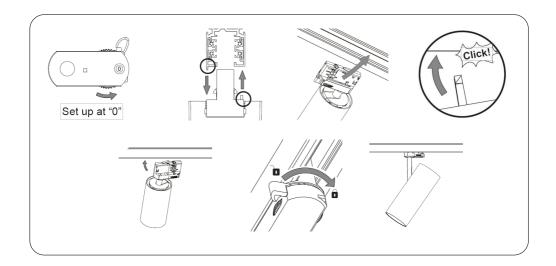

## INSTALLATION INSTRUCTIONS

- 1. Turn off the power supply.
- 2. Set adapter at "0".
- 3. Fastening the adapter.
- 4. Lock the adapter
- 5. Installation is now completed and the fixture is ready for use.