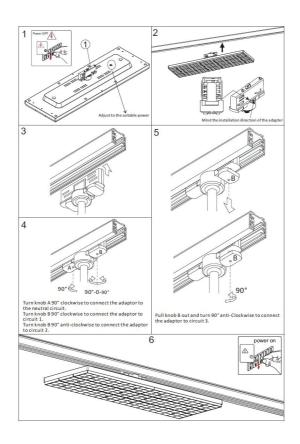

ging
  accessory.
- 2. Ensure a distance of 75mm away from the lighting fixture for air ventilation and make sure to obey all fire regulations.
- 3. The distance between the lighting fixture and to be lighted up object must be at least 500mm.
- 4. Do not touch the lighting fixture when in use.
- 5. Do not cover the lighting fixture by any material at any time.
- 6. When installing or using this lighting fixture, basic safety precautions should always be followed.
- 7. Please refer to a qualified engineer if you have any questions by installation.
- 8. According to the EU Directive WEEE (Waste Electrical and Electronic Equipment) the luminaire must not disposed of via insorted waste. It must be sent to the respective local facility for disposal and/or the recycling of electronic products.