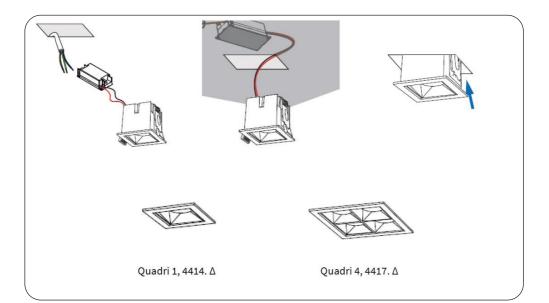

### INSTALLATION INSTRUCTIONS

- 1. See diagram below, cut installation hole on the ceiling, cut-size 47 X 47mm (Quadri 1), 86 X 86mm (Quadri 4).
- 2. Plug the input supply wire into the driver quick connector correctly.
- 3. Push up the two springs, install the fixture into the cutting hole.
- 4. Installation completed, turn on the power supply.