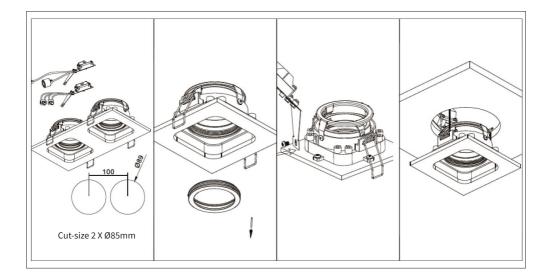

## INSTALLATION INSTRUCTIONS

- 1. See diagram below, cut installation hole on the ceiling, cut-size 2 X Ø85mm
- 2. Plug the input supply wire into the driver quick connector correctly.
- 3. Push up the two springs, install the fixture into the cutting hole.
- 4. Installation completed, turn on the power supply.