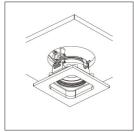

## INSTALLATION INSTRUCTIONS

- 1. See diagram below, cut installation hole on the ceiling, cut-size Ø89mm.
- 2. Plug the input supply wire into the driver quick connector correctly.
- 3. Push up the two springs, install the fixture into the cutting hole.
- 4. Installation completed, turn on the power supply.