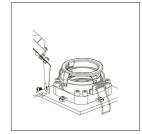

## INSTALLATION INSTRUCTIONS

- 1. See diagram below, cut installation hole on the ceiling, cut-size Ø89mm.
- 2. Plug the input supply wire into the driver quick connector correctly.
- 3. Push up the two springs, install the fixture into the cutting hole.
- 4. Installation completed, turn on the power supply.