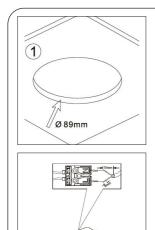

## INSTALLATION INSTRUCTIONS

- 1. See diagram below, cut installation hole on the ceiling, cut-size Ø89mm.
- 2. Plug the input supply wire into the driver quick connector correctly.
- 3. Push up the two springs, install the fixture into the cutting hole.
- 4. Installation completed, turn on the power supply.