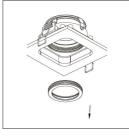

## INSTALLATION INSTRUCTIONS

- 1. See diagram below, cut installation hole on the ceiling, cut-size Ø89mm.
- 2. Plug the input supply wire into the driver quick connector correctly.
- 3. Push up the two springs, install the fixture into the cutting hole.
- 4. Installation completed, turn on the power supply.