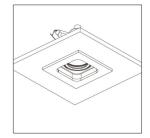

## INSTALLATION INSTRUCTIONS

- 1. See diagram below, cut installation hole on the ceiling, cut-size Ø89mm.
- 2. Plug the input supply wire into the driver quick connector correctly.
- 3. Push up the two springs, install the fixture into the cutting hole.
- 4. Installation completed, turn on the power supply.