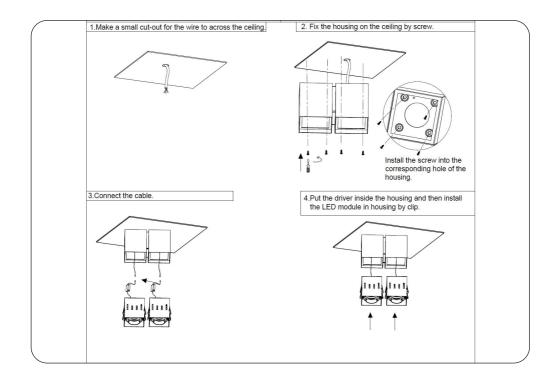

ging
  accessory.
- 2. Ensure a distance of 75mm away from the lighting fixture for air ventilation and make sure to obey all fire regulations.
- 3. The distance between the lighting fixture and to be lighted up object must be at least 500mm.
- 4. Do not touch the lighting fixture when in use.
- 5. Do not cover the lighting fixture by any material at any time.
- 6. When installing or using this lighting fixture, basic safety precautions should always be followed.
- 7. Please refer to a qualified engineer if you have any questions by installation.
- 8. According to the EU Directive WEEE (Waste Electrical and Electronic Equipment) the luminaire must not disposed of via insorted waste. It must be sent to the respective local facility for disposal and/or the recycling of electronic products.