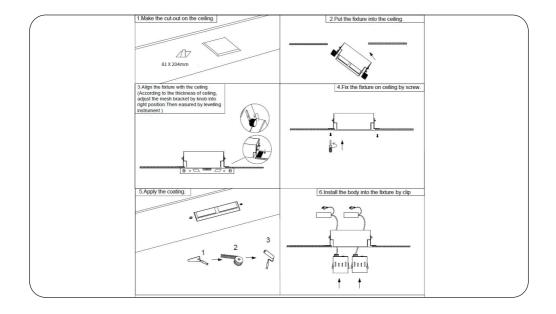

## INSTALLATION INSTRUCTIONS

- 1. See diagram below, cut installation hole on the ceiling, cut-size 81 X 204mm.
- 2. Put the trimless frame in the ceiling hole, fixed the frame by screw.
- 3. Connect the power supply.
- 4. Take out the outer ring and install the lamp source, then install it.