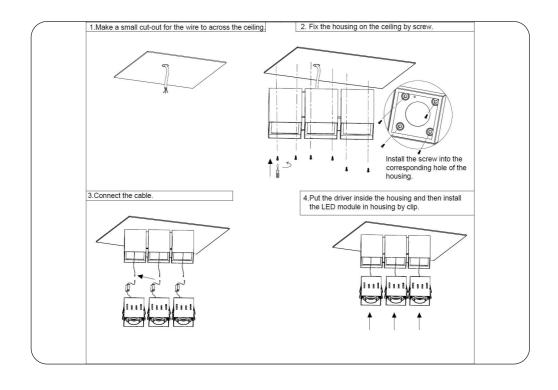

hanging
  accessory.
- 2. Ensure a distance of 75mm away from the lighting fixture for air ventilation and make sure to obey all fire regulations.
- The distance between the lighting fixture and to be lighted up object must be at least 500mm.
- 4. Do not touch the lighting fixture when in use.
- 5. Do not cover the lighting fixture by any material at any time.
- 6. When installing or using this lighting fixture, basic safety precautions should always be followed.
- 7. Please refer to a qualified engineer if you have any questions by installation.
- 8. According to the EU Directive WEEE (Waste Electrical and Electronic Equipment) the luminaire must not disposed of via insorted waste. It must be sent to the respective local facility for disposal and/or the recycling of electronic products.