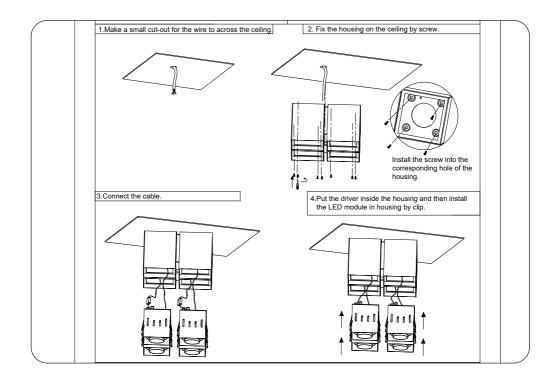

ging
  accessory.
- 2. Ensure a distance of 75mm away from the lighting fixture for air ventilation and make sure to obey all fire regulations.
- 3. The distance between the lighting fixture and to be lighted up object must be at least 500mm.
- 4. Do not touch the lighting fixture when in use.
- 5. Do not cover the lighting fixture by any material at any time.
- 6. When installing or using this lighting fixture, basic safety precautions should always be followed.
- 7. Please refer to a qualified engineer if you have any questions by installation.
- 8. According to the EU Directive WEEE (Waste Electrical and Electronic Equipment) the luminaire must not disposed of via insorted waste. It must be sent to the respective local facility for disposal and/or the recycling of electronic products.