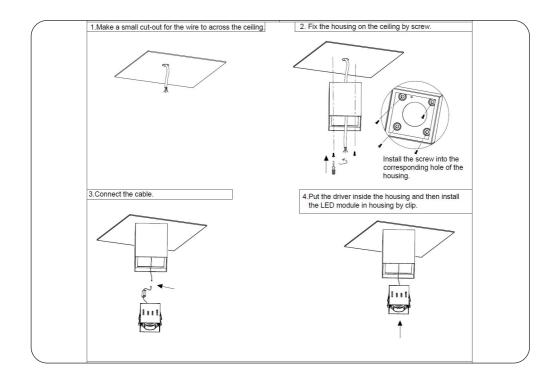

hanging
  accessory.
- 2. Ensure a distance of 75mm away from the lighting fixture for air ventilation and make sure to obey all fire regulations.
- The distance between the lighting fixture and to be lighted up object must be at least 500mm.
- 4. Do not touch the lighting fixture when in use.
- 5. Do not cover the lighting fixture by any material at any time.
- 6. When installing or using this lighting fixture, basic safety precautions should always be followed.
- 7. Please refer to a qualified engineer if you have any questions by installation.
- 8. According to the EU Directive WEEE (Waste Electrical and Electronic Equipment) the luminaire must not disposed of via insorted waste. It must be sent to the respective local facility for disposal and/or the recycling of electronic products.