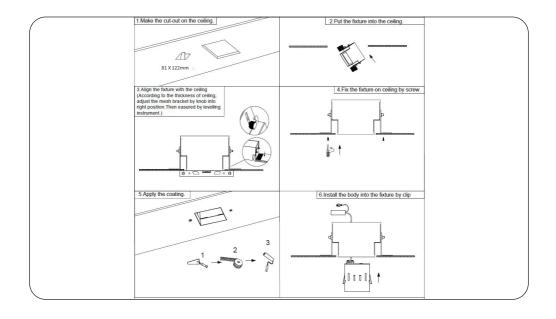

## INSTALLATION INSTRUCTIONS

- 1. See diagram below, cut installation hole on the ceiling, cut-size 81 X 122mm.
- 2. Put the trimless frame in the ceiling hole, fixed the frame by screw.
- 3. Connect the power supply.
- 4. Take out the outer ring and install the lamp source, then install it.