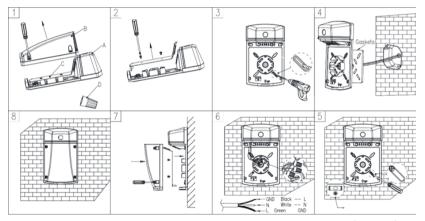

## DAYLIGHT SENSOR

Turn-ON light level: 50 Lux Turn-OFF light level: 150 Lux

Mounting with junction box

Mounting with a 1/2" conduit at the top