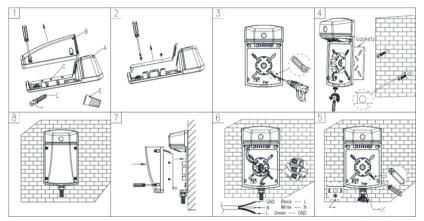

## DAYLIGHT SENSOR

Turn-ON light level: 50 Lux Turn-OFF light level: 150 Lux

Mounting with junction box

Mounting with a 1/2" conduit at the top