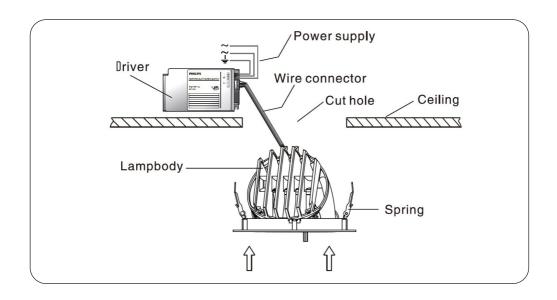

## INSTALLATION INSTRUCTIONS

- 1. See diagram below, cut installation hole on the ceiling, cut-size Ø152mm
- 2. Plug the input supply wire into the driver quick connector correctly.
- 3. Push up the two springs, install the fixture into the cutting hole.
- 4. Installation completed, turn on the power supply.