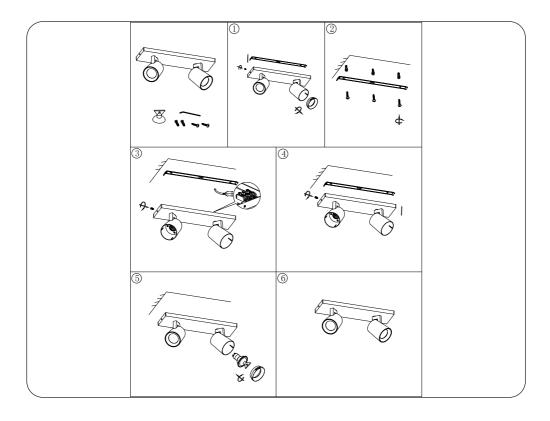

## IMPORTANT NOTICE

- To prevent electric shock, turn off electricity at fuse box before installing the lighting fixture, adding or changing accessory.
- 2. Ensure a distance of 75mm away from the lighting fixture for air ventilation and make sure to obey all fire regulations.
- 3. The distance between the lighting fixture and to be lighted up object must be at least 500mm.
- 4. Do not touch the lighting fixture when in use.
- 5. Do not cover the lighting fixture by any material at any time.
- 6. When installing or using this lighting fixture, basic safety precautions should always be followed.
- 7. Please refer to a qualified engineer if you have any questions by installation.
- 8. According to the EU Directive WEEE (Waste Electrical and Electronic Equipment) the luminaire must not disposed of via insorted waste. It must be sent to the respective local facility for disposal and/or the recycling of electronic products.