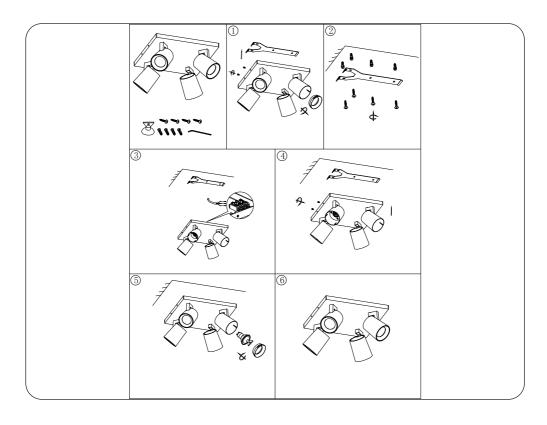

## **MODEL: SKINA 4**

ITEM NO: 5035.Δ

## IMPORTANT NOTICE

- To prevent electric shock, turn off electricity at fuse box before installing the lighting fixture, adding or changing accessory.
- 2. Ensure a distance of 75mm away from the lighting fixture for air ventilation and make sure to obey all fire regulations.
- 3. The distance between the lighting fixture and to be lighted up object must be at least 500mm.
- 4. Do not touch the lighting fixture when in use.
- 5. Do not cover the lighting fixture by any material at any time.
- 6. When installing or using this lighting fixture, basic safety precautions should always be followed.
- 7. Please refer to a qualified engineer if you have any questions by installation.
- 8. According to the EU Directive WEEE (Waste Electrical and Electronic Equipment) the luminaire must not disposed of via insorted waste. It must be sent to the respective local facility for disposal and/or the recycling of electronic products.